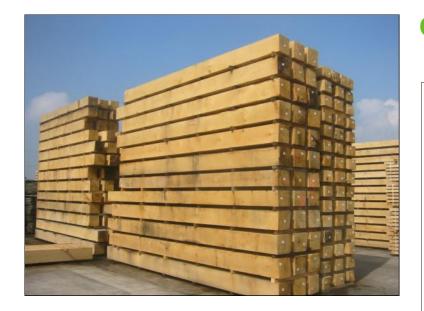

#### **CHARACTERISTICS:**

- only good quality: 4 sharp edges, no wane. we only saw complete trees.
- only French oak with good origin
- always minimum 1000 m3 in stock
- also airdried beams in stock.
- all beams are nicely put in piles with a lot of space around each beam to have ventilation for airdrying. Perfectly "stacked" with blocks of abt 70 mm to keep the beams straight.