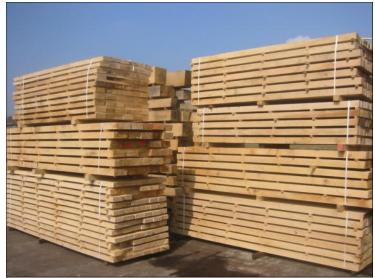

# DRY BEAMS IN STOCK:

sawn 2 to 3 years, stocked in perfect condition, stocklist on simple request.

#### **CHARACTERISTICS:**

- only good quality: 4 sharp edges, no wane. we only saw complete trees.
- only French oak with good origin
- always minimum 1000 m3 in stock
- also airdried beams in stock.
- all beams are nicely put in piles with a lot of space around each beam to have ventilation for airdrying. Perfectly "stacked" with blocks of abt 70 mm to keep the beams straight.