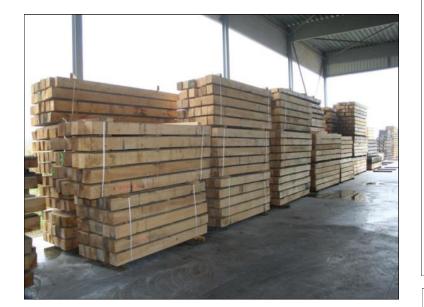

#### **CHARACTERISTICS:**

- only good quality: 4 sharp edges, no wane. we only saw complete trees.
- only French oak with good origin
- always minimum 1000 m3 in stock
- also airdried beams in stock.
- all beams are nicely put in piles with a lot of space around each beam to have ventilation for airdrying. Perfectly "stacked" with blocks of abt 70 mm to keep the beams straight.