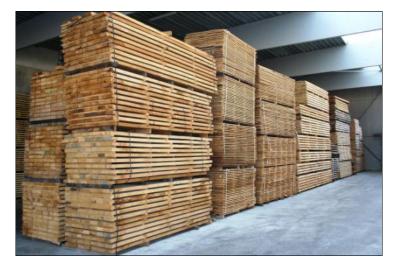

# DRY BEAMS IN STOCK:

sawn 2 to 3 years, stocked in perfect condition, stocklist on simple request.

#### **CHARACTERISTICS:**

- only good quality: 4 sharp edges, no wane. we only saw complete trees.
- only French oak with good origin
- always minimum 1000 m3 in stock
- also airdried beams in stock.
- all beams are nicely put in piles with a lot of space around each beam to have ventilation for airdrying. Perfectly "stacked" with blocks of abt 70 mm to keep the beams straight.