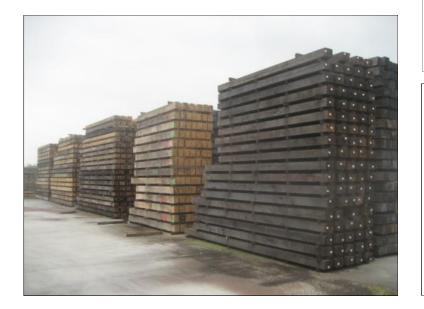

#### **CHARACTERISTICS:**

- only good quality: 4 sharp edges, no wane. we only saw complete trees.
- only French oak with good origin
- always minimum 1000 m3 in stock
- also airdried beams in stock.
- all beams are nicely put in piles with a lot of space around each beam to have ventilation for airdrying. Perfectly "stacked" with blocks of abt 70 mm to keep the beams straight.