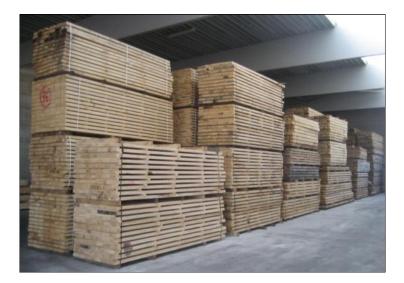

# DRY BEAMS IN STOCK:

sawn 2 to 3 years, stocked in perfect condition, stocklist on simple request.

#### **CHARACTERISTICS:**

- only good quality: 4 sharp edges, no wane. we only saw complete trees.
- only French oak with good origin
- always minimum 1000 m3 in stock
- also airdried beams in stock.
- all beams are nicely put in piles with a lot of space around each beam to have ventilation for airdrying. Perfectly "stacked" with blocks of abt 70 mm to keep the beams straight.