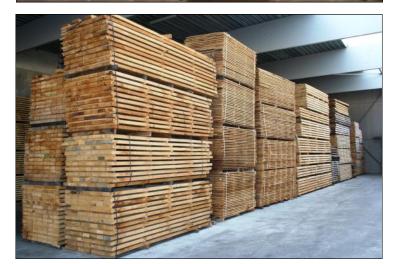

#### CHARACTERISTICS:

- only good quality: 4 sharp edges, no wane. we only saw complete trees.
- only French oak with good origin
- always minimum 1000 m3 in stock
- also airdried beams in stock.
- all beams are nicely put in piles with a lot of space around each beam to have ventilation for airdrying. Perfectly "stacked" with blocks of abt 70 mm to keep the beams straight.