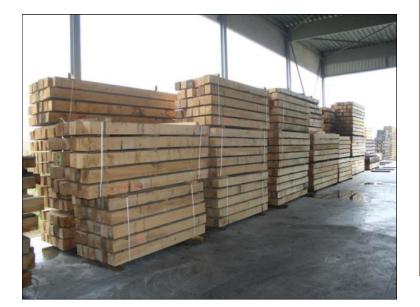

# BEAMS IN STOCK (small sections):

 $80 \times 80 \times 2m00 \rightarrow 3m50$ 

 $100 \times 100 \times 2m00 \rightarrow 4m00$ 

 $100 \times 200 \times 3m00 \rightarrow 6m00$ 

 $100 \times 250 \times 3m00 \rightarrow 6m00$ 

 $150 \times 150 \times 2m00 \rightarrow 5m50$ 

150 x 200 x 3m00 → 6m50

 $150 \times 250 \times 3m00 \rightarrow 6m50$ 

 $150 \times 300 \times 3m00 \rightarrow 6m50$ 

#### CHARACTERISTICS:

- only good quality: 4 sharp edges, no wane. we only saw complete trees.
- only French oak with good origin
- always minimum 1000 m3 in stock
- also airdried beams in stock.
- all beams are nicely put in piles with a lot of space around each beam to have ventilation for airdrying. Perfectly "stacked" with blocks of abt 70 mm to keep the beams straight.