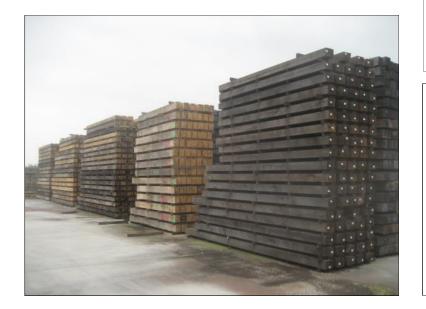

# DRY BEAMS IN STOCK:

sawn 2 to 3 years, stocked in perfect condition, stocklist on simple request.

#### CHARACTERISTICS:

- only good quality: 4 sharp edges, no wane. we only saw complete trees.
- only French oak with good origin
- always minimum 1000 m3 in stock
- also airdried beams in stock.
- all beams are nicely put in piles with a lot of space around each beam to have ventilation for airdrying. Perfectly "stacked" with blocks of abt 70 mm to keep the beams straight.