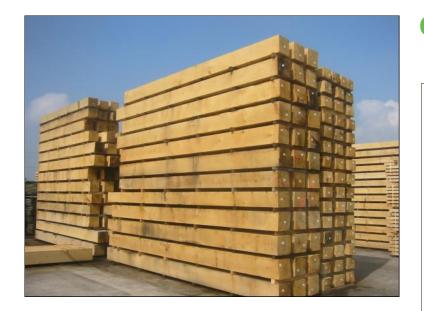

# BEAMS IN STOCK (big sections):

 $200 \times 200 \times 2m50 \rightarrow 7m00$ 

 $200 \times 250 \times 3m50 \rightarrow 7m00$ 

250 x 250 x 3m00 → 7m00

 $250 \times 300 \times 4m50 \rightarrow 6m50$ 

 $300 \times 300 \times 4m00 \rightarrow 6m50$ 

 $350 \times 350 \times 5m00 \rightarrow 7m00$ 

 $400 \times 400 \times 5m50 \rightarrow 7m00$ 

#### CHARACTERISTICS:

- only good quality: 4 sharp edges, no wane. we only saw complete trees.
- only French oak with good origin
- always minimum 1000 m3 in stock
- also airdried beams in stock.
- all beams are nicely put in piles with a lot of space around each beam to have ventilation for airdrying. Perfectly "stacked" with blocks of abt 70 mm to keep the beams straight.