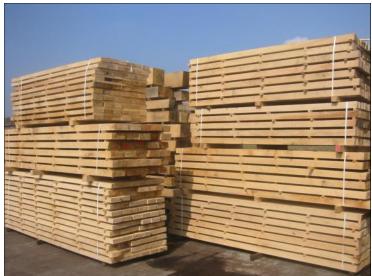

#### CHARACTERISTICS:

- only good quality: 4 sharp edges, no wane. we only saw complete trees.
- only French oak with good origin
- always minimum 1000 m3 in stock
- also airdried beams in stock.
- all beams are nicely put in piles with a lot of space around each beam to have ventilation for airdrying. Perfectly "stacked" with blocks of abt 70 mm to keep the beams straight.