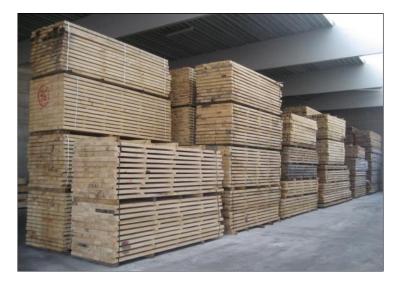

#### CHARACTERISTICS:

- only good quality: 4 sharp edges, no wane. we only saw complete trees.
- only French oak with good origin
- always minimum 1000 m3 in stock
- also airdried beams in stock.
- all beams are nicely put in piles with a lot of space around each beam to have ventilation for airdrying. Perfectly "stacked" with blocks of abt 70 mm to keep the beams straight.