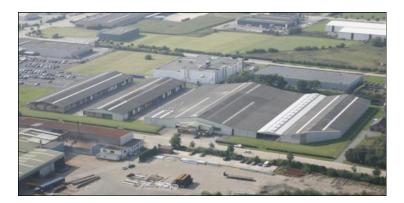

### STOCK:

With a permanent stock of more than 4000 m3 boules in Beech and Oak DB Hardwoods can assure a consistent quality and a short delivery time (max 1 week).

V.16.1