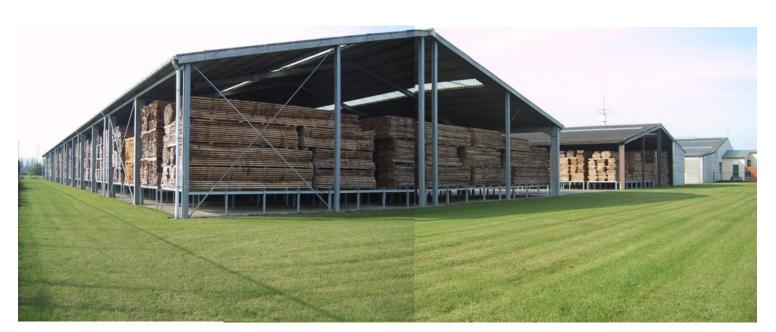

### WE CONDITION AND DRY YOUR WOOD:

All wood is properly stacked on big pallets (50 tons) to AIR dry in the wind and then KILN dry in our kilns.

A unique internal transport system moves these pallets quickly to the desired zone: fast drying zone / slow drying zone / protected zone / kilns ...

We determine the right place in function of the weather conditions, the type of wood, the thickness and the moisture content.

We dry maximally in the wind, but can control by moving the pallets, to avoid cracks in dry periods and discolorations in humid periods.

We strive to put the wood only in the drying kiln, when the fiber saturation point is reached. This gives optimal results both for the physical properties of the dried wood and in terms of cost.

All wood is stacked under roof, protected from wind, sun and rain.